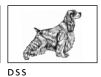

- ENGLISH SETTER
- ENGLISH SPRINGER SPANIEL
- GOLDEN RETRIVER
- POINTER

The motifs in the collection are available either individually or as a set of four (sets include one Double Old Fashioned glass with each breed). Perfect as a gift for owners of the featured breeds, or simply for anyone who loves dogs, the BEST OF BREED collection is a real winner!

# BEST OF BREED COLLECTION PRICE LIST

PRICE PER PIECE – SPECIFY MOTIF BY CODE Best of Breed Collection Set – DBS

English Setter – DES Golden Retriever – DGR Pointer – DPO Springer Spaniel – DSS