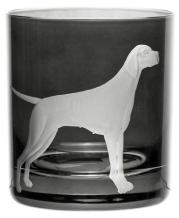

# **BEST OF BREED COLLECTION**

INTRODUCED IN 2020 | DESIGNED BY: VĚRA MAURICOVÁ

FLORA & FAUNA

Created in partnership with the American Kennel Club's Museum of the Dog in New York City, our BEST OF BREED collection is comprised of four exquisitely detailed hand-engraved motifs depicting popular dog breeds:

- ENGLISH SETTER
- ENGLISH SPRINGER SPANIEL
- GOLDEN RETRIVER
- POINTER

The motifs in the collection are available either individually or as a set of four (sets include one Double Old Fashioned glass with each breed). Perfect as a gift for owners of the featured breeds, or simply for anyone who loves dogs, the BEST OF BREED collection is a real winner!

BEST OF BREED COLLECTION SET DOUBLE OLD FASHIONED IN SMOKE L-R: ENGLISH SETTER, GOLDEN RETRIEVER, POINTER AND SPRINGER SPANIEL

MOUTH BLOWN, HAND-ENGRAVED, NOT DISHWASHER SAFE