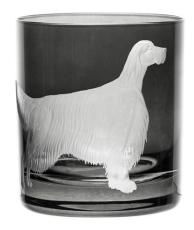

# **BEST OF BREED COLLECTION**

INTRODUCED IN 2020 | DESIGNED BY: VĚRA MAURICOVÁ

FLORA & FAUNA

Created in partnership with the American Kennel Club's Museum of the Dog in New York City, our BEST OF BREED collection is comprised of four exquisitely detailed hand-engraved motifs depicting popular dog breeds:

- ENGLISH SETTER
- ENGLISH SPRINGER SPANIEL
- GOLDEN RETRIVER
- POINTER

The motifs in the collection are available either individually or as a set of four (sets include one Double Old Fashioned glass with each breed). Perfect as a gift for owners of the featured breeds, or simply for anyone who loves dogs, the BEST OF BREED collection is a real winner!

BEST OF BREED COLLECTION SET DOUBLE OLD FASHIONED IN SMOKE L-R: ENGLISH SETTER, GOLDEN RETRIEVER, POINTER AND SPRINGER SPANIEL

MOUTH BLOWN, HAND-ENGRAVED, NOT DISHWASHER SAFE