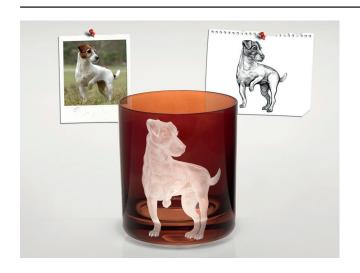

## **DOG - CUSTOM**

Don't see your favorite breed among the standard offerings in the DOGS Collection? How about a customized portrait of your very own canine companion? Simply send us a photo of your pet (or a representative example of his or her breed), and our highly skilled Czech artisans will design a customized portrait of your favorite four-legged friend in hand-engraved, mouth-blown crystal. Any pose (standing, sitting, lying down) or headshot angle can be rendered with astonishing accuracy, so the only limits are your own imagination!

NOTE: For more information on customized canine-themed glassware, or to request an order form, email us at: info@artelglass.com.