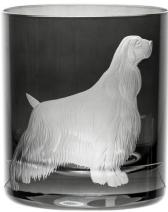

# **BEST OF BREED COLLECTION**

INTRODUCED IN 2020 | DESIGNED BY: VĚRA MAURICOVÁ

FLORA & FAUNA

Created in partnership with the American Kennel Club's Museum of the Dog in New York City, our BEST OF BREED collection is comprised of four exquisitely detailed hand-engraved motifs depicting popular dog breeds:

- ENGLISH SETTER
- ENGLISH SPRINGER SPANIEL
- GOLDEN RETRIVER
- POINTER

The motifs in the collection are available either individually or as a set of four (sets include one Double Old Fashioned glass with each breed). Perfect as a gift for owners of the featured breeds, or simply for anyone who loves dogs, the BEST OF BREED collection is a real winner!

BEST OF BREED COLLECTION SET DOUBLE OLD FASHIONED IN SMOKE L-R: ENGLISH SETTER, GOLDEN RETRIEVER, POINTER AND SPRINGER SPANIEL

MOUTH BLOWN, HAND-ENGRAVED, NOT DISHWASHER SAFE