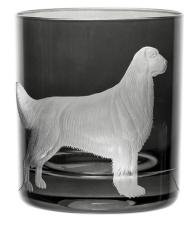

# **BEST OF BREED COLLECTION**

INTRODUCED IN 2020 | DESIGNED BY: VĚRA MAURICOVÁ

FLORA & FAUNA

Created in partnership with the American Kennel Club's Museum of the Dog in New York City, our BEST OF BREED collection is comprised of four exquisitely detailed hand-engraved motifs depicting popular dog breeds:

- ENGLISH SETTER
- ENGLISH SPRINGER SPANIEL
- GOLDEN RETRIVER
- POINTER

The motifs in the collection are available either individually or as a set of four (sets include one Double Old Fashioned glass with each breed). Perfect as a gift for owners of the featured breeds, or simply for anyone who loves dogs, the BEST OF BREED collection is a real winner!

BEST OF BREED COLLECTION SET DOUBLE OLD FASHIONED IN SMOKE L-R: ENGLISH SETTER, GOLDEN RETRIEVER, POINTER AND SPRINGER SPANIEL

MOUTH BLOWN, HAND-ENGRAVED, NOT DISHWASHER SAFE