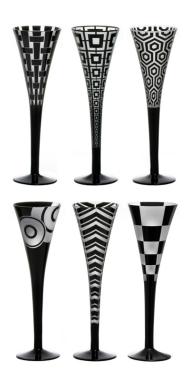

### **DESCRIPTION**

Our immensely popular GRAPHIC COLLECTION is a set of six unique motifs that feature bold geometric patterns for a chic, modern look (sets include one glass or decorative object with each of the motifs shown here).

A timeless classic, our Champagne Flute makes any occasion special – and its tall, elegant silhouette makes a lovely showcase for some of our more intricate motifs.

#### PRODUCT DETAILS

Product Code: G-526-GRS-6-BC

Measurements: H 25 cm • 9.9 in / ø 7.7 cm • 3 in / 200 ml •

6.8 oz

**Motif:** Herringbone, Hexagon, Chequers, Mod, Saturn, Weave

Shape: Champagne Flute

Characteristics: 100% Lead-Free Crystal, Mouth-Blown and