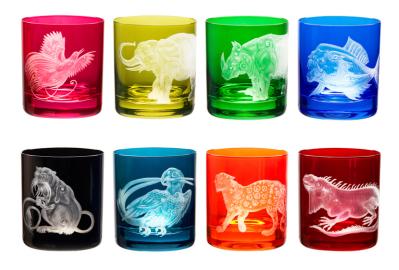

### **DESCRIPTION**

Our JUNGLE BAROQUE III collection is comprised of eight different jungle animal-themed motifs that are engraved with meticulous attention to lifelike detail and available either individually or in sets of eight.

#### PRODUCT DETAILS

Product Code: G-212-JS3-8-CS

**Measurements:** H 9.8 cm • 3.9 in / ø 8.8 cm • 3.5 in / 365

ml • 12.3 oz

Motif: Parrot, Bird of Paradise, Elephant, Iguana, Jaguar,

Monkey, Piranha, Rhinoceros **Shape:** Double Old Fashioned

Color: Black, Azure, Emerald, Fuchsia, Orange, Peacock, Red,

Olive