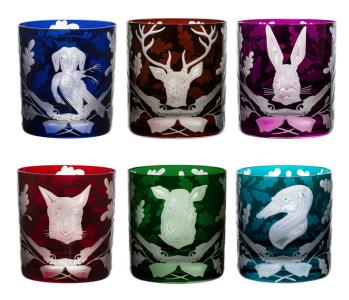

### **DESCRIPTION**

Celebrating the centuries-old tradition of hunting in the Bohemian countryside, our FOREST FOLLY Collection is comprised of six different hunting-themed motifs that are available individually or in sets of six.

### PRODUCT DETAILS

Product Code: G-212-FFS-6-CS

**Measurements:** H 9.8 cm • 3.9 in / ø 8.8 cm • 3.5 in / 365

ml • 12.3 oz

Motif: Duck, Fox, Stag, Hare, Labrador with Pheasant, Wild

Boar

Shape: Double Old Fashioned

Characteristics: 100% Lead-Free Crystal, Mouth-Blown,

Hand-Engraved and Sandblasted

Not Dishwasher Safe

Color: British Racer Green, Ink, Mahogany, Peacock, Purple,

Red